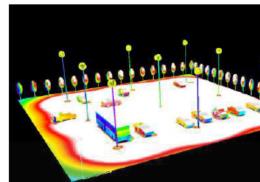

 $60^{\circ}/90^{\circ}/120^{\circ}$  available

## Product Description

This LED Round Top Area Light is the perfect contemporary option to replace halogen style lights in commercial plazas, retail shopping centers, parks, city centers, and university campuses. The aluminum fixture head resists corrosion and the smooth, curved surface makes it difficult for dust and leaves to collect on the fixture. This product comes with an outdoor-rated LED chip providing stable color consistency as well as a built-in heat sink which provides heat management, allowing for a long lifespan. Waterproof with strong aluminum housing, The LED Round Top Area Light is built for durability with an IP66 outdoor rating. Optional features such as motion and daylight sensor controls are also available.