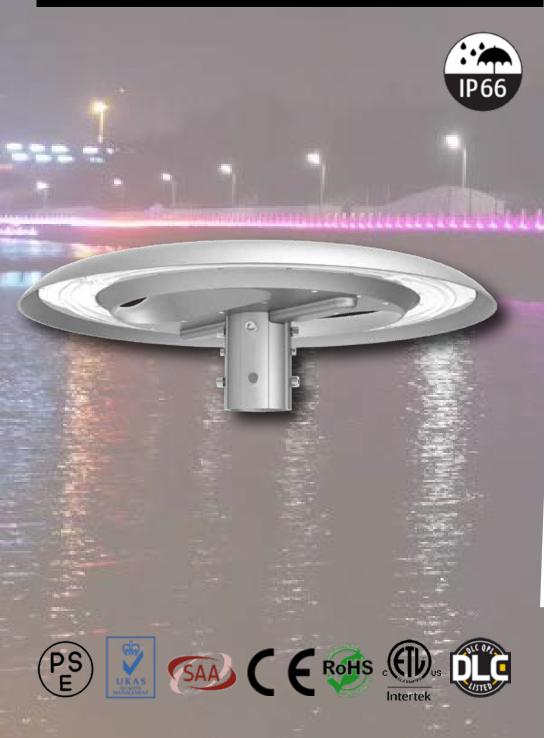

## LED Round Top Area Light LOT-AL-50-33

## LED Round Top Area Light LOT-AL-50-33

| Product Number | LOT-AL-50-33                       |
|----------------|------------------------------------|
| Wattage        | 50W/80W/100W/150W/200W/240W        |
| Lumen Output   | 160LM/W±5%                         |
| Input Voltage  | AC 100-240V 277V~,50/60Hz          |
| Angles         | 60°/90°/120°                       |
| Pole Size      | 60/80 mm                           |
| ССТ            | 3000k/4000k/5000k                  |
| IP Rating      | IP66                               |
| Certifications | PSE, UKAS, SAA, CE, RoHS, ETL, DLC |

## Product Description

This LED Round Top Area Light is the perfect contemporary option to replace halogen style lights in commercial plazas, retail shopping centers, parks, city centers, and university campuses. The aluminum fixture head resists corrosion and the smooth, curved surface makes it difficult for dust and leaves to collect on the fixture. This product comes with an outdoor-rated LED chip providing stable color consistency as well as a built-in heat sink which provides heat management, allowing for a long lifespan. Waterproof with strong aluminum housing, The LED Round Top Area Light is built for durability with an IP66 outdoor rating. Optional features such as motion and daylight sensor controls are also available.