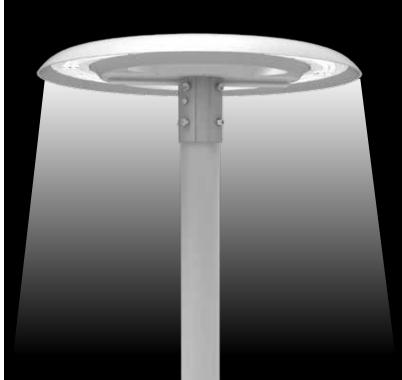

## Product Description

This LED Round Top Area Light is the perfect contemporary option to replace halogen style lights in commercial plazas, retail shopping centers, parks, city centers, and university campuses. The aluminum fixture head resists corrosion and the smooth, curved surface makes it difficult for dust and leaves to collect on the fixture. This product comes with an outdoor-rated LED chip providing stable color consistency as well as a built-in heat sink which provides heat management, allowing for a long lifespan. Waterproof with strong aluminum housing, The LED Round Top Area Light is built for durability with an IP66 outdoor rating. Optional features such as motion and daylight sensor controls are also available.